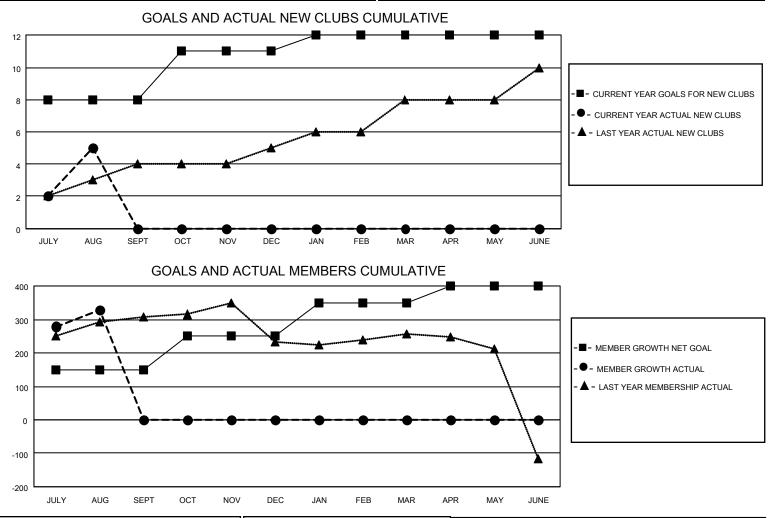

## LOCATION INDIA

District 322 G

Results as of: 8/31/2023

| Clubs                 |               |           |               | Members               |                         |                         |                                                    |
|-----------------------|---------------|-----------|---------------|-----------------------|-------------------------|-------------------------|----------------------------------------------------|
| RESULTS FOR 2023-2024 |               |           |               | RESULTS FOR 2023-2024 |                         |                         |                                                    |
| QUARTER               | NEW CLUB GOAL | NEW CLUBS | DROPPED CLUBS | QUARTER               | MBER GROWTH NET<br>GOAL | MEMBER GROWTH<br>ACTUAL | DROPPED<br>MEMBERS ACTUAL<br>(including transfers) |
| JULY/AUG/SEPT         | 8             | 5         | 8             | JULY/AUG/SEPT         | 150                     | 445                     | 101                                                |
| OCT/NOV/DEC           | 3             | 0         | 0             | OCT/NOV/DEC           | 100                     | 0                       | 0                                                  |
| JAN/FEB/MAR           | 1             | 0         | 0             | JAN/FEB/MAR           | 100                     | 0                       | 0                                                  |
| APR/MAY/JUNE          | 0             | 0         | 0             | APR/MAY/JUNE          | 50                      | 0                       | 0                                                  |

| DROPPED CLUBS: 8 |     | 47 CLUBS OF 91 ADDED 1 OR<br>MORE NEW MEMBERS | GENDER DISTRIBUTION       |                |  |
|------------------|-----|-----------------------------------------------|---------------------------|----------------|--|
|                  |     | MORE NEW MEMBERS                              | MALE                      | 2,360 (60.81%) |  |
|                  |     |                                               | FEMALE                    | 1,520 (39.17%) |  |
| DROPPED MEMBERS  |     |                                               | NON BINARY                | 0 (0.00%)      |  |
|                  | _   |                                               | PREFER NOT TO ANSWER      | 1 (0.03%)      |  |
| DECEASED         | 1   |                                               |                           |                |  |
| CLUB CANCELLED   | 24  | CLICK HERE FOR CUMULATIVE                     | TOTAL FAMILY UNIT MEMBERS | s 1,787        |  |
| OTHER            | 76  | MEMBERSHIP DATA                               |                           |                |  |
| TOTAL            | 101 |                                               | FAMILY MEMBERS PAYING HA  | LF DUES 982    |  |
|                  |     |                                               |                           |                |  |